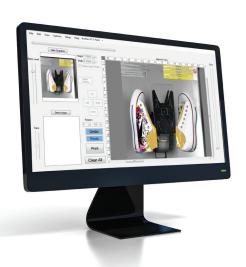

## See your design line-up precisely every time with Acculine.

Forget those clumsy jigs. Stop wasting resources on endless test prints. With AccuLine from Brother DTG, you can see the shirt, hat, shoe, hoodie or whatever you want to print right on your monitor and can adjust your design placement to print exactly where you want it every time.

Our sophisticated yet easy-to-use software works with a digital camera to create an alignment system that can save you time and money while improving the quality of your printing.

You see it. You adjust it. You print it. It's just that easy.

## Acculine VISUAL ALIGNMENT SYSTEM