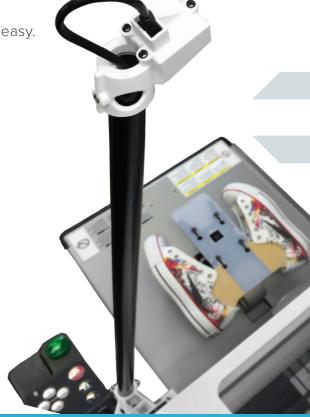

## See your design line-up precisely every time with Acculine.

Forget those clumsy jigs. Stop wasting resources on endless test prints. With AccuLine from Brother DTG, you can see the shirt, hat, shoe, hoodie or whatever you want to print right on your monitor and can adjust your design placement to print exactly where you want it every time.

Our sophisticated yet easy-to-use software works with a digital camera to create an alignment system that can save you time and money while improving the quality of your printing.

You see it. You adjust it. You print it. It's just that easy.

## Acculine VISUAL ALIGNMENT SYSTEM